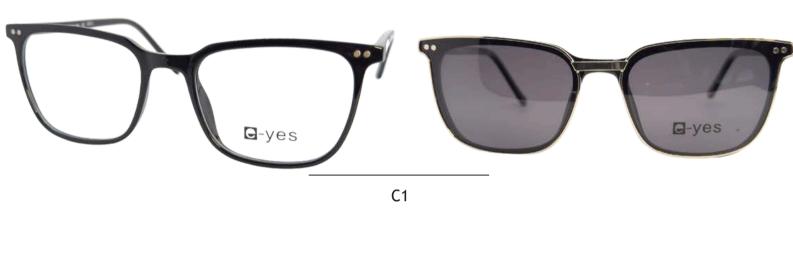

**C6** 

**Q**-yes

**C**7

**Q**-yes

51 ( ) 16 ( ) 145 ( ) TR90

53 (7) 16 (7) 145 (7) TR90

52 7 17 145 TR90

54 🗇 18 🎢 145 🛶 TR90