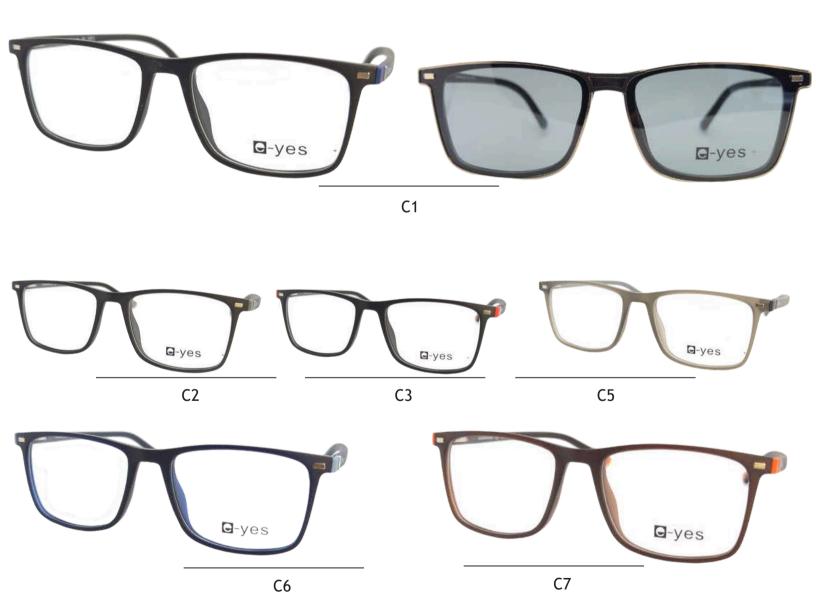

## CLIP-ON 2024-2025

52 🗇 19 🎮 145 🦳

TR90

**Q**-yes

52 (7) 19 (7) 145 (7) TR90

52 (7) 19 | 145 -

TR90

54 (7) 17 (145 TR90

52 (7) 19 (7) 145 -TR90

**C**3

**C**4

53 (7) 19 ) 145 TR90

53 ( 18 ) 145 TR90

52 (7 18 ) 145 TR90

**C**3

**C**4

**C6** 

**Q**-yes

**C**7

**Q**-yes

51 ( ) 16 ( ) 145 ( ) TR90

53 (7) 16 (7) 145 (7) TR90

52 7 17 145 TR90

54 🗇 18 🎢 145 🛶 TR90