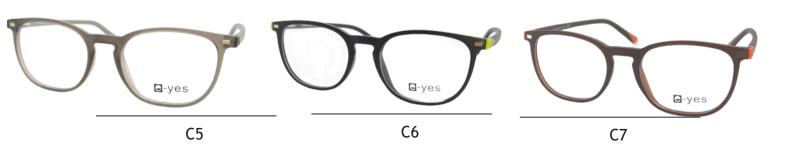

## CLIP-ON 2024-2025

52 🗇 19 🎮 145 🦳

TR90

**Q**-yes

52 (7) 19 (7) 145 (7) TR90

52 (7) 19 | 145 -

TR90

54 (7) 17 (145 TR90

**C6** 

**Q**-yes

**C**7

**Q**-yes

51 ( ) 16 ( ) 145 ( ) TR90

53 (7) 16 (7) 145 (7) TR90

52 7 17 145 TR90

54 🗇 18 🎢 145 🛶 TR90