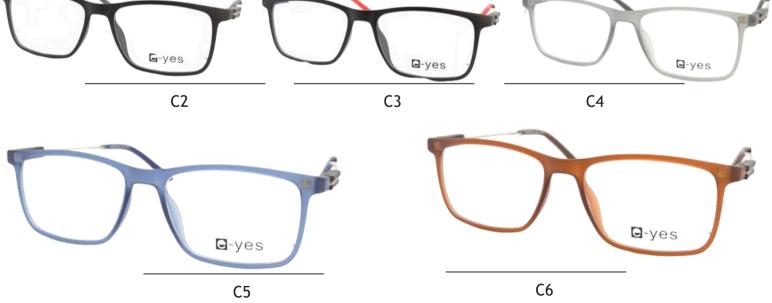

## CLIP-ON 2024-2025

52 🗇 19 🎮 145 🦳

TR90

**Q**-yes

52 (7) 19 (7) 145 (7) TR90

52 (7) 19 | 145 -

TR90

54 (7) 17 (145 TR90

52 (7) 19 (7) 145 -TR90

**C**3

**C**4

53 (7) 19 ) 145 TR90

53 ( 18 ) 145 TR90

52 (7 18 ) 145 TR90

**C**3

**C**4