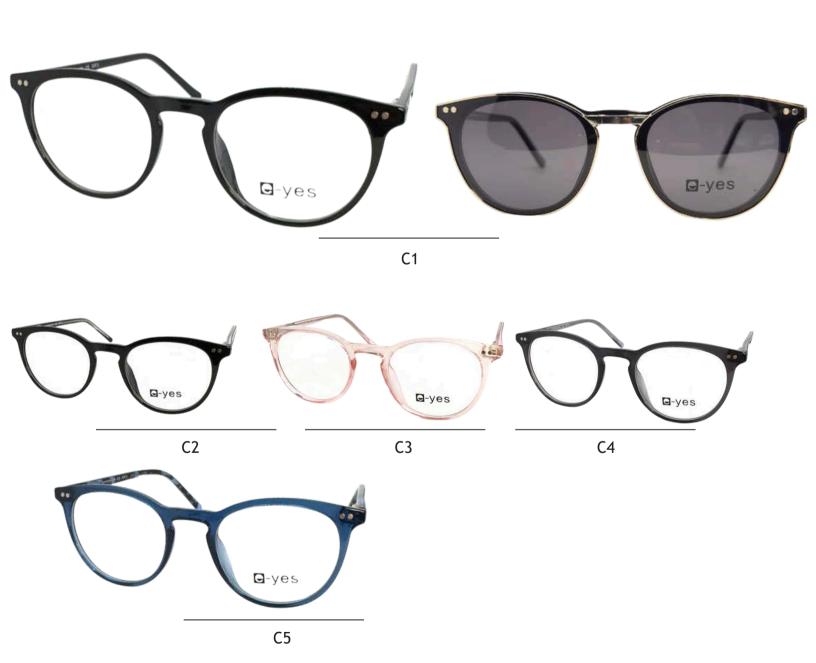

**C6** 

**Q**-yes

**C**7

**Q**-yes

51 ( ) 16 ( ) 145 ( ) TR90

53 (7) 16 (7) 145 (7) TR90

52 7 17 145 TR90

54 🗇 18 🎢 145 🛶 TR90