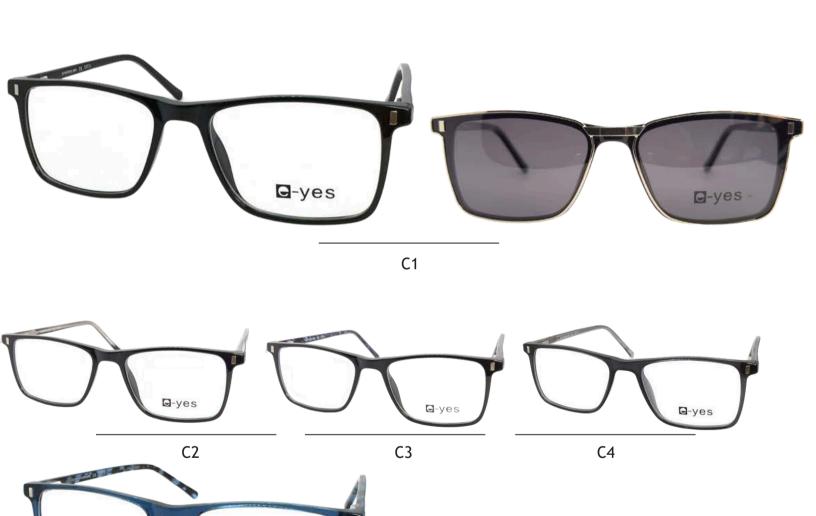

## CLIP-ON 2024-2025

52 🗇 19 🎮 145 🦳

TR90

**Q**-yes

52 (7) 19 (7) 145 (7) TR90

52 (7) 19 | 145 -

TR90

54 (7) 17 (145 TR90

52 (7) 19 (7) 145 -TR90

**C**3

**C**4

53 (7) 19 ) 145 TR90

53 ( 18 ) 145 TR90

52 (7 18 ) 145 TR90

**C**3

**C**4