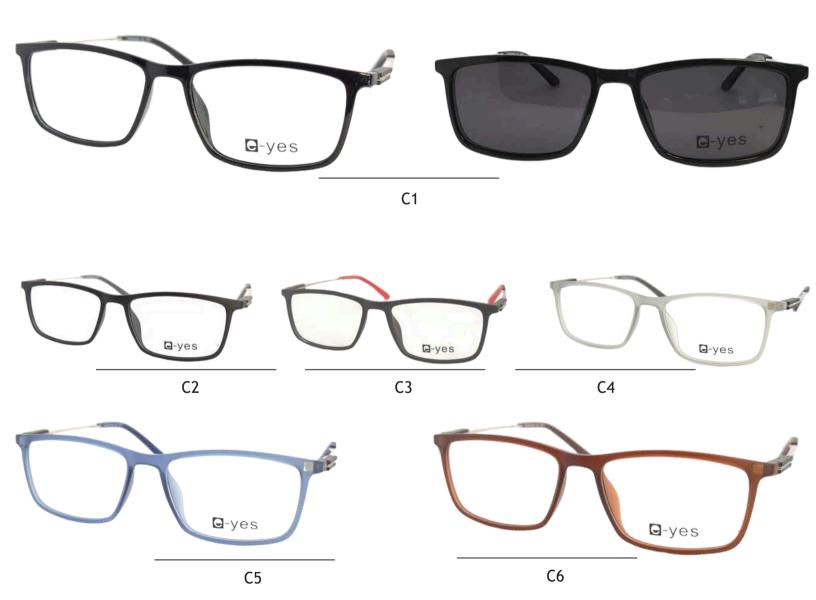

## CLIP-ON 2024-2025

52 🗇 19 🎮 145 🦳

TR90

**Q**-yes

52 (7) 19 (7) 145 (7) TR90

52 (7) 19 | 145 -

TR90

54 (7) 17 (145 TR90

**C6** 

**Q**-yes

**C**7

**Q**-yes

51 ( ) 16 ( ) 145 ( ) TR90

53 (7) 16 (7) 145 (7) TR90

52 7 17 145 TR90

54 🗇 18 🎢 145 🛶 TR90

**C**6

**Q**-yes

**EYEWEAR** 

V-ITALIAN CONCEPTS S.A. ADRIANEIOU 9 N.PSYCHIKO 11525

TEL: 210 6826186 / 210 6826196 info@v-italianconcepts.com / www.vitalianconcepts.com