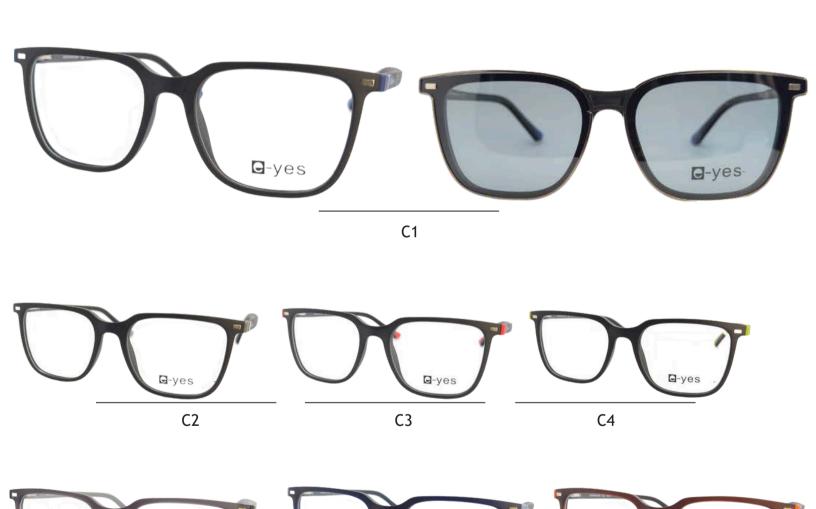

## CLIP-ON 2024-2025

52 🗇 19 🎮 145 🦳

TR90

**Q**-yes

52 (7) 19 (7) 145 (7) TR90

52 (7) 19 | 145 -

TR90

54 (7) 17 (145 TR90

52 (7) 19 (7) 145 -TR90

**C**3

**C**4

53 (7) 19 ) 145 TR90

53 ( 18 ) 145 TR90

52 (7 18 ) 145 TR90

**C**3

**C**4