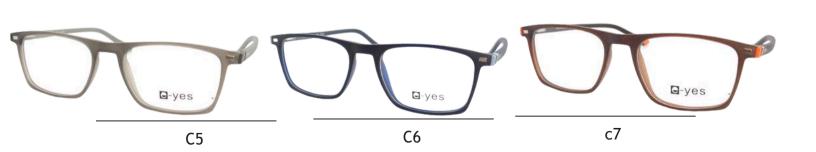

## CLIP-ON 2024-2025

52 🗇 19 🎮 145 🦳

TR90

**Q**-yes

52 (7) 19 (7) 145 (7) TR90

52 (7) 19 | 145 -

TR90

54 (7) 17 (145 TR90

52 (7) 19 (7) 145 -TR90

**C**3

**C**4

53 (7) 19 ) 145 TR90

53 ( 18 ) 145 TR90

52 (7 18 ) 145 TR90

**C**3

**C**4

**C6** 

**Q**-yes

**C**7

**Q**-yes

51 ( ) 16 ( ) 145 ( ) TR90

53 (7) 16 (7) 145 (7) TR90

52 7 17 145 TR90

54 🗇 18 🎢 145 🛶 TR90