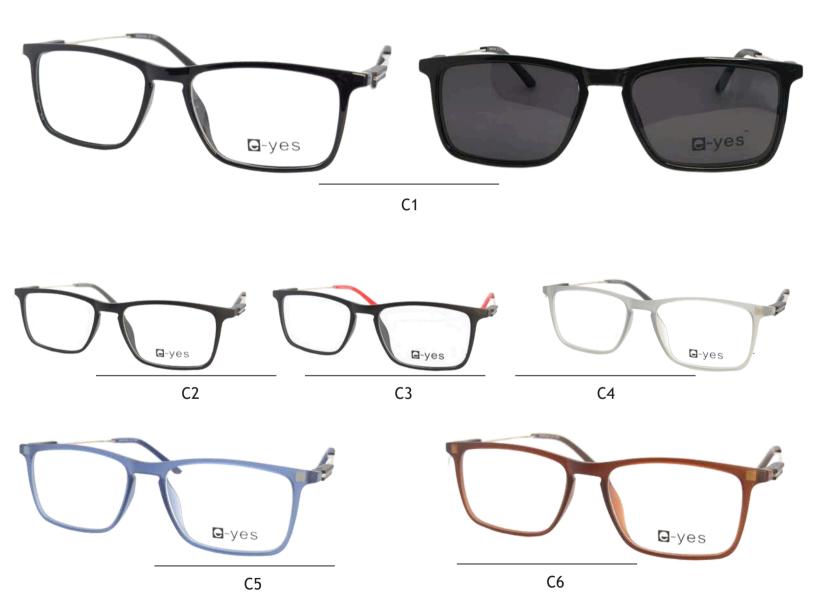

## CLIP-ON 2024-2025

52 🗇 19 🎮 145 🦳

TR90

**Q**-yes

52 (7) 19 (7) 145 (7) TR90

52 (7) 19 | 145 -

TR90

54 (7) 17 (145 TR90

**C6** 

**Q**-yes

**C**7

**Q**-yes

51 ( ) 16 ( ) 145 ( ) TR90

53 (7) 16 (7) 145 (7) TR90

52 7 17 145 TR90

54 🗇 18 🎢 145 🛶 TR90

**C**6

**Q**-yes

**EYEWEAR** 

V-ITALIAN CONCEPTS S.A. ADRIANEIOU 9 N.PSYCHIKO 11525

TEL: 210 6826186 / 210 6826196 info@v-italianconcepts.com / www.vitalianconcepts.com