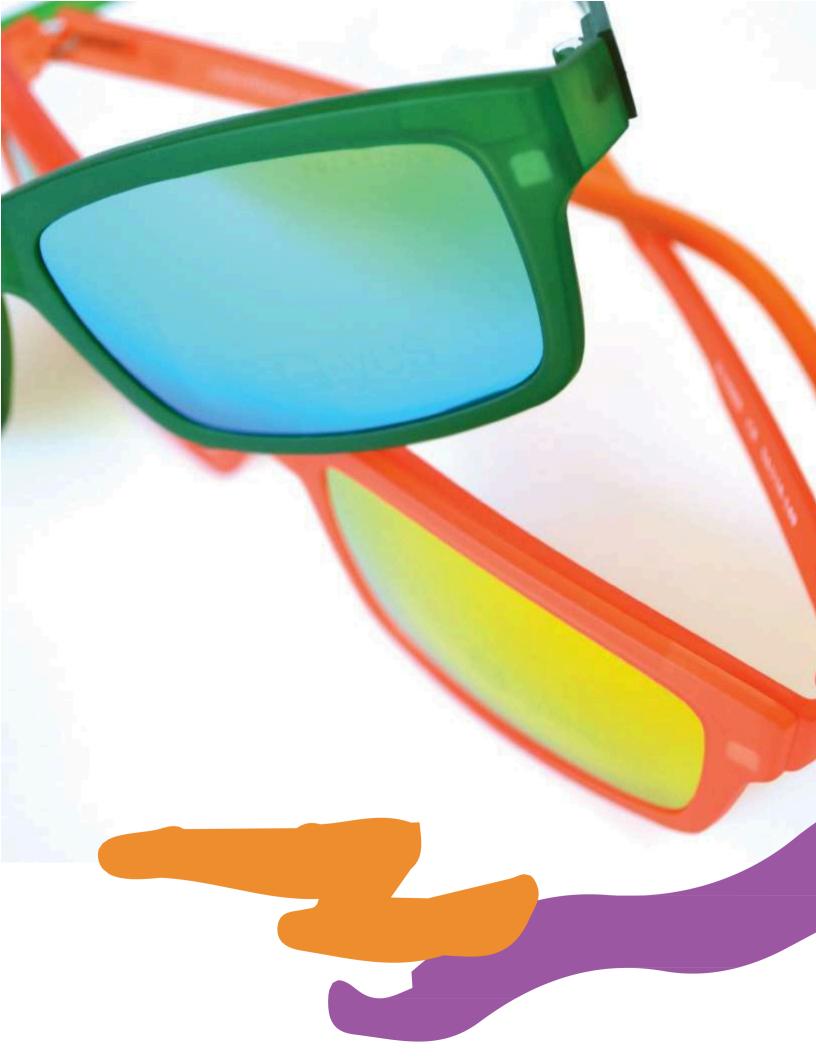

Eyewear consumers become more and more demanding. E-EYES CLIP-ON a genuine and innovative eyewear product has been recently launched by Young4U and stated the difference. So far the consumer's acceptance is unexpectedly high.

A super thin front with TAC polarized lenses is firmly attached on the front of

#### the

spectacle with an invisible strong micro-magnetic system and provides comfort and protection.

The product looks as fashionable pair of sunglasses. When the user takes the front off it becomes a great optical frame. That move always attracts the attention.

The E-YES CLIP-ON collection offers a large variety of young trendy shapes, colors and sizes that cover many face types.

### PRODUC T

E-YES is a pioneering Clip-on concept. With new, lightweight, durable material and a super thin front attached on the spectacle and supported by an invisible magnetic micro- system, the product is at the same time a emotions-yes trendy optical frame and a fashionable pair of sunglasses.