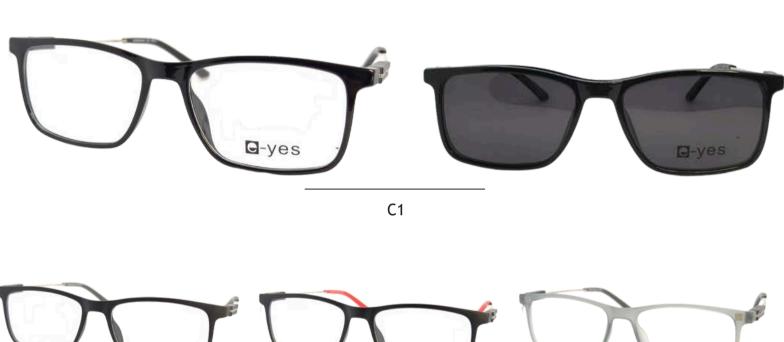

Eyewear consumers become more and more demanding. E-EYES CLIP-ON a genuine and innovative eyewear product has been recently launched by Young4U and stated the difference. So far the consumer's acceptance is unexpectedly high.

A super thin front with TAC polarized lenses is firmly attached on the front of

#### the

spectacle with an invisible strong micro-magnetic system and provides comfort and protection.

The product looks as fashionable pair of sunglasses. When the user takes the front off it becomes a great optical frame. That move always attracts the attention.

The E-YES CLIP-ON collection offers a large variety of young trendy shapes, colors and sizes that cover many face types.