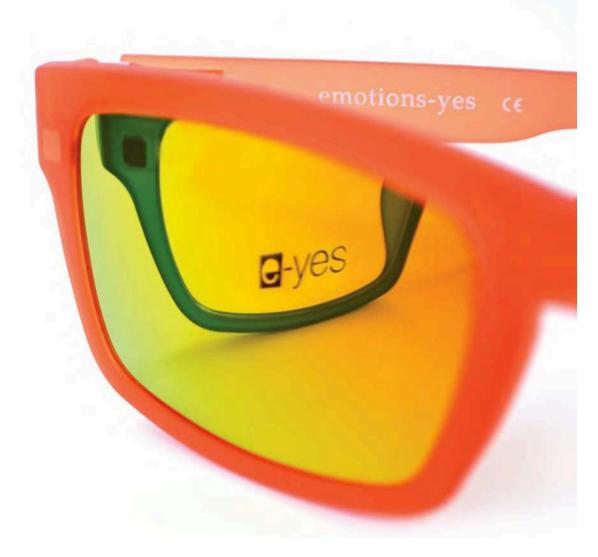

Eyewear consumers become more and more demanding. E-EYES CLIP-ON a genuine and innovative eyewear product has been recently launched by Young4U and stated the difference. So far the consumer's acceptance is unexpectedly high.

A super thin front with TAC polarized lenses is firmly attached on the front of

#### the

spectacle with an invisible strong micro-magnetic system and provides comfort and protection.

The product looks as fashionable pair of sunglasses. When the user takes the front off it becomes a great optical frame. That move always attracts the attention.

The E-YES CLIP-ON collection offers a large variety of young trendy shapes, colors and sizes that cover many face types.

### PRODUC T

E-YES is a pioneering Clip-on concept. With new, lightweight, durable material and a super thin front attached on the spectacle and supported by an invisible magnetic micro- system, the product is at the same time a emotions-yes trendy optical frame and a fashionable pair of sunglasses.