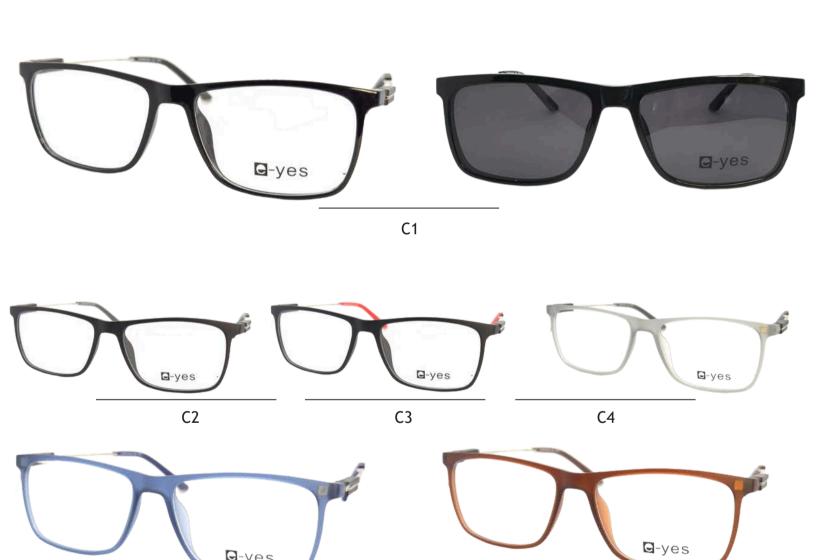

## CLIP-ON 2024-2025

52 🗇 19 🎮 145 🦳

TR90

**Q**-yes

52 (7) 19 (7) 145 (7) TR90

52 (7) 19 | 145 -

TR90

54 (7) 17 (145 TR90

52 (7) 19 (7) 145 -TR90

**C**3

**C**4

53 (7) 19 ) 145 TR90

53 ( 18 ) 145 TR90

52 (7 18 ) 145 TR90

**C**3

**C**4