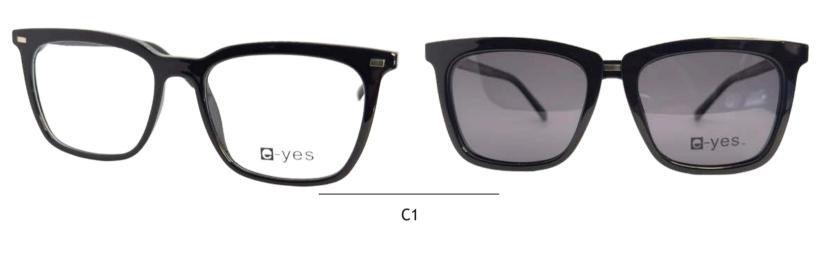

## CLIP-ON 2024-2025

52 🗇 19 🎮 145 🦳

TR90

**Q**-yes

52 (7) 19 (7) 145 (7) TR90

52 (7) 19 | 145 -

TR90

54 (7) 17 (145 TR90

52 (7) 19 (7) 145 -TR90

**C**3

**C**4

53 (7) 19 ) 145 TR90

53 ( 18 ) 145 TR90

52 (7 18 ) 145 TR90

**C**3

**C**4

**C6** 

**Q**-yes

**C**7

**Q**-yes

51 ( ) 16 ( ) 145 ( ) TR90

53 (7) 16 (7) 145 (7) TR90

52 7 17 145 TR90

54 🗇 18 🎢 145 🛶 TR90