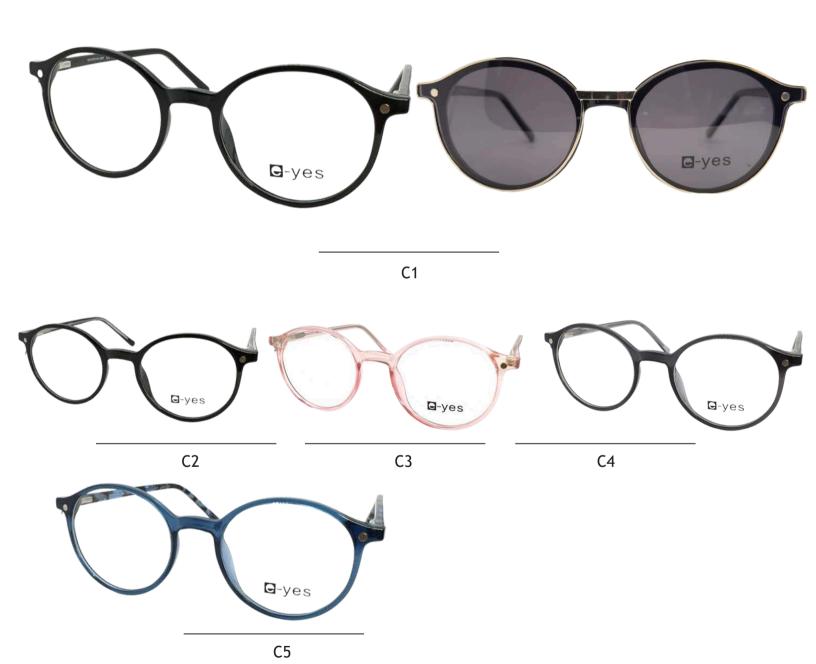

## CLIP-ON 2024-2025

52 🗇 19 🎮 145 🦳

TR90

**Q**-yes

52 (7) 19 (7) 145 (7) TR90

52 (7) 19 | 145 -

TR90

54 (7) 17 (145 TR90

52 (7) 19 (7) 145 -TR90

**C**3

**C**4

53 (7) 19 ) 145 TR90

53 ( 18 ) 145 TR90

52 (7 18 ) 145 TR90

**C**3

**C**4